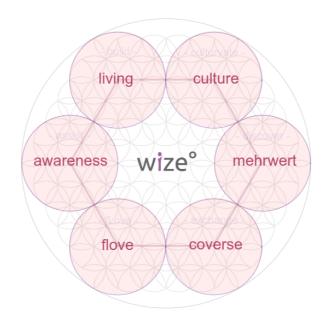

### Flower of Life

To represent multi-dimensional connectivity and cell structure we use hexagons and the "flower of life" symbol. The hexagon represents the loose togetherness. Cluster of activities around a topic are shown as circles.

## 3 Major topics

The service spectrum needed to support atlantis° is wide. Our long term valu°Topics i.e. around which wize° will focus are:

- awareness: Of assisting humankind in shifting its awareness or r°. For example helping individuals, partnerships, teams in their transition.
- *living*: On building new forms of cohabitation. Of helping people to be able to live in r2 communities without money. On assisting communities in transitioning to r2.
- culture: On cultur'vating the topic 'culture' as our (from a species point of view) primeware. This includes supporting organisations in the transition of their brands, of helping regions (regioplexes) in developing their unique cultural brand.
- mehrwert: On discovering the Mehrwert (German term for intrinsic prime value) in what we have and helping it to grow, to benefit us
- coverse: The 'coverse' is the term for the universe around us helping us to be more more 'productive', more abundant, to live more in satisfaction. In the context of wize° it is about leveraging the name to help people and organisations to exchange and live more in an r2 world.
- flove: On enabling other forms of capital, of energy flow, to build, to gestalt, an r2 world.