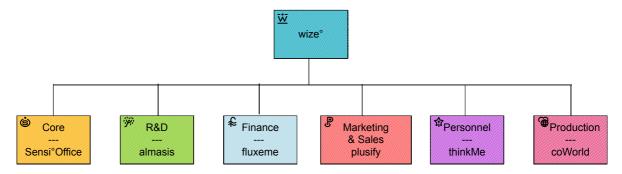

## **5 Organisation**

wize° consists of 6 service units. From a traditional organisational viewpoint the basic organisational structure is as follows:

#### The service units are:

- Sensi<sup>o</sup>Office: For the core services which can be used by the other service units. <a href="https://sensioffice.com">https://sensioffice.com</a>
- almasis: For research, design and development (R&D) of new services such as the seeding of new communities, standards, tools. https://almasis.com
- fluxeme: For the fostering of a finance system to support growth. <a href="https://fluxeme.org">https://fluxeme.org</a>
- plusify: To market and develop opportunities to improve regional culture and the end-user experience. https://plusify.org
- thinkMe: Empowering individuals and teams. <a href="https://thinkMe.org">https://thinkMe.org</a>
- coWorld: Ensuring that the services are being rolled . <a href="https://coWorld.org">https://coWorld.org</a>