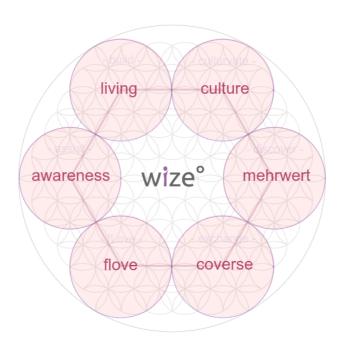

### Flower of Life

To represent multi-dimensional connectivity and cell structure we use hexagons and the "flower of life" symbol. The hexagon represents the loose togetherness. Cluster of activities around a topic are shown as circles.

## 3 Major topics

The service spectrum needed to support atlantis° is wide. Our long term valu°Topics i.e. around which wize° will focus are:

- awareness: Of assisting humankind in shifting its awareness or r°. For example helping individuals, partnerships, teams in their transition.
- *living*: On building new forms of cohabitation. Of helping people to be able to live in r2 communities without money. On assisting communities in transitioning to r2.
- culture: On cultur'vating the topic 'culture' as our (from a species point of view) primeware. This includes supporting organisations in the transition of their brands, of helping regions (regioplexes) in developing their unique cultural brand.
- mehrwert: On discovering the Mehrwert (German term for intrinsic prime value) in what we have and helping it to grow, to benefit us
- coverse: The 'coverse' is the term for the universe around us helping us to be more more 'productive', more abundant, to live more in satisfaction. In the context of wize° it is about leveraging the name to help people and organisations to exchange and live more in an r2 world.
- flove: On enabling other forms of capital, of energy flow, to build, to gestalt, an r2 world.